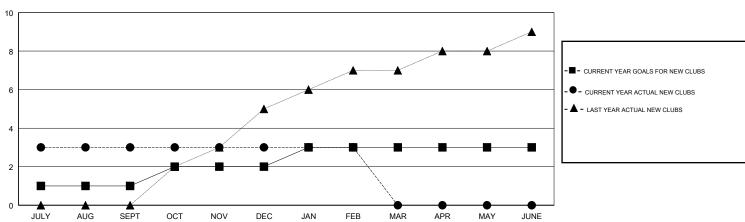

## GMT: N S SANKAR

| GMT: N S SANK | AR            |             | LOCATION INDIA |                       |                           |                         | GMT CA                                             |  |
|---------------|---------------|-------------|----------------|-----------------------|---------------------------|-------------------------|----------------------------------------------------|--|
| Clubs         |               |             |                | Members               |                           |                         |                                                    |  |
|               | RESULTS FOR   | R 2017-2018 |                | RESULTS FOR 2017-2018 |                           |                         |                                                    |  |
| QUARTER       | NEW CLUB GOAL | NEW CLUBS   | DROPPED CLUBS  | QUARTER               | MEMBER GROWTH NET<br>GOAL | MEMBER GROWTH<br>ACTUAL | DROPPED<br>MEMBERS ACTUAL<br>(including transfers) |  |
| JULY/AUG/SEPT | 1             | 3           | 2              | JULY/AUG/SEPT         | 150                       | 146                     | 170                                                |  |
| OCT/NOV/DEC   | 1             | 0           | 2              | OCT/NOV/DEC           | 100                       | 63                      | 53                                                 |  |
| JAN/FEB/MAR   | 1             | 0           | 2              | JAN/FEB/MAR           | 75                        | 75                      | 68                                                 |  |
| APR/MAY/JUNE  | 0             | 0           | 0              | APR/MAY/JUNE          | 0                         | 0                       | 0                                                  |  |